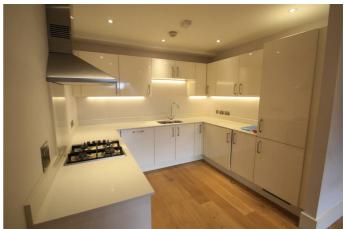

The apartment consists of a light and spacious open plan living area and kitchen with door leading to private terrace area. The kitchen is fitted with the highest quality fixtures and fittings. There are two double bedrooms. Master bedroom has en suite. Family bathroom. Allocated parking space. Concierge service & gym included. Contact our lettings team to arrange a viewing.